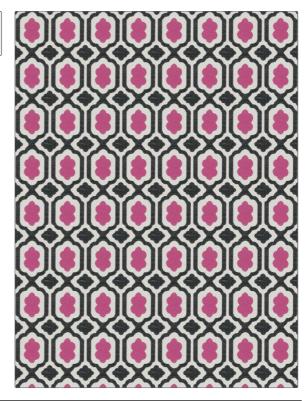

PATTERN **Aventine Pink** COLOR BRAND APPLICATION Stroheim Fabric USES CATEGORIES Upholstery Wovens DESIGN TYPES COLORS Small Scale Woven, Grey, Pink Medallion SCALE RAILROADED Medium Not Railroaded

| WIDTH                                   | FINISH                        | VERTICAL REPEAT         | HORIZONTAL REPEAT                                |
|-----------------------------------------|-------------------------------|-------------------------|--------------------------------------------------|
| 53.00 in (134.62 cm)                    | Soil & Stain Repellent Finish | 4.25 in (10.80 cm)      | 3.40 in (8.64 cm)                                |
| CONTENT                                 | BACKING                       | FIRE CODES              | DOUBLE RUBS                                      |
| 53% Rayon, 27% Cotton,<br>20% Polyester |                               | UFAC Class I / NFPA 260 | Exceeds 54,000 Double<br>Rubs (Wyzenbeek Method) |
| PRODUCT NUMBER                          | COUNTRY                       | CLEANING CODES          |                                                  |
| 8959109                                 | USA                           | W                       |                                                  |

ADDITIONAL PRODUCT NOTES

Soil & Stain Repellent Finish, Pfas-Free, Anti-Bacterial / Anti-Microbial, Exclusive Pattern