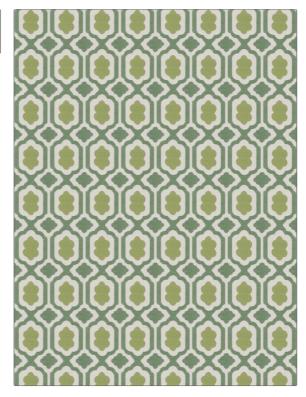

SCALE

Medium

**Aventine** PATTERN **Emerald** COLOR BRAND APPLICATION Stroheim Fabric USES CATEGORIES Upholstery Wovens DESIGN TYPES COLORS Small Scale Woven, Green, Light Green

Medallion

RAILROADED

Not Railroaded