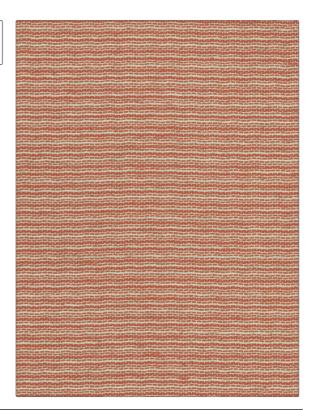

PATTERN Circus Maximus
COLOR Coral

Stroheim Fabric

USES CATEGORIES

Upholstery Wovens

COLORS DESIGN TYPES

Coral / Peach Small Scale Woven, Stripes

SCALE RAILROADED

Small Not Railroaded

| WIDTH                             | FINISH                        | VERTICAL REPEAT         | HORIZONTAL REPEAT                                |
|-----------------------------------|-------------------------------|-------------------------|--------------------------------------------------|
| 55.00 in (139.70 cm)              | Soil & Stain Repellent Finish | 0.75 in (1.90 cm)       | 0.70 in (1.78 cm)                                |
| CONTENT                           | BACKING                       | FIRE CODES              | DOUBLE RUBS                                      |
| 77% Cotton, 17% Rayon,<br>6% Flax |                               | UFAC Class I / NFPA 260 | Exceeds 33,000 Double<br>Rubs (Wyzenbeek Method) |
| PRODUCT NUMBER                    | COUNTRY                       | CLEANING CODES          |                                                  |
| 8958701                           | USA                           | W                       |                                                  |