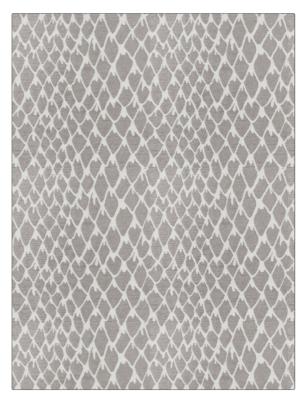

PATTERN Vincoli Grey COLOR BRAND APPLICATION Stroheim Fabric USES CATEGORIES Upholstery Wovens DESIGN TYPES COLORS Grey **Animal Skins** SCALE RAILROADED

Not Railroaded

| WIDTH                 | FINISH                        | VERTICAL REPEAT         | HORIZONTAL REPEAT                                |
|-----------------------|-------------------------------|-------------------------|--------------------------------------------------|
| 54.00 in (137.16 cm)  | Soil & Stain Repellent Finish | 13.25 in (33.66 cm)     | 13.20 in (33.53 cm)                              |
| CONTENT               | BACKING                       | FIRE CODES              | DOUBLE RUBS                                      |
| 74% Rayon, 26% Cotton |                               | UFAC Class I / NFPA 260 | Exceeds 33,000 Double<br>Rubs (Wyzenbeek Method) |
| PRODUCT NUMBER        | COUNTRY                       | CLEANING CODES          |                                                  |
| 8958102               | USA                           | W                       |                                                  |