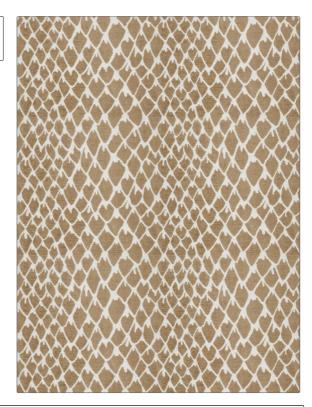

PATTERN Vincoli Camel COLOR BRAND APPLICATION Stroheim Fabric USES CATEGORIES Upholstery Wovens DESIGN TYPES COLORS Taupe / Tan **Animal Skins** SCALE RAILROADED Medium Not Railroaded

| WIDTH                 | FINISH                        | VERTICAL REPEAT         | HORIZONTAL REPEAT                                |
|-----------------------|-------------------------------|-------------------------|--------------------------------------------------|
| 54.00 in (137.16 cm)  | Soil & Stain Repellent Finish | 13.25 in (33.66 cm)     | 13.20 in (33.53 cm)                              |
| CONTENT               | BACKING                       | FIRE CODES              | DOUBLE RUBS                                      |
| 74% Rayon, 26% Cotton |                               | UFAC Class I / NFPA 260 | Exceeds 33,000 Double<br>Rubs (Wyzenbeek Method) |
| PRODUCT NUMBER        | COUNTRY                       | CLEANING CODES          |                                                  |
| 8958101               | USA                           | w                       |                                                  |
|                       |                               |                         |                                                  |