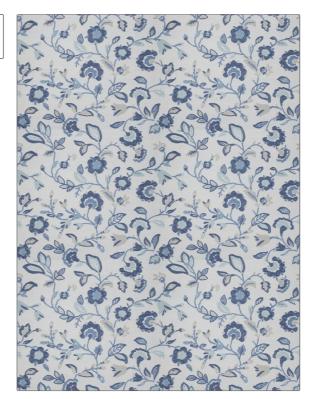

PATTERN San Clemente Blue COLOR BRAND APPLICATION Stroheim Fabric USES CATEGORIES Upholstery Wovens COLORS DESIGN TYPES Grey, Blue, Light Blue Floral, Tropical / Botanical SCALE RAILROADED

Not Railroaded