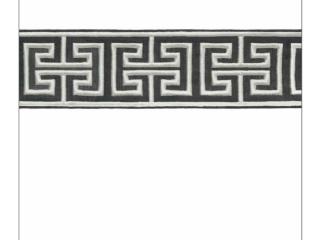

PATTERN Keyed COLOR 150

BRAND

APPLICATION

Stroheim

Trimming

USES

CATEGORIES

Bedding, Window, Accessories, Furniture Braids / Borders / Tape

COLORS

Black

| WIDTH             | VERTICAL REPEAT   | HORIZONTAL REPEAT | CONTENT                             |
|-------------------|-------------------|-------------------|-------------------------------------|
| 3.12 in (7.94 cm) | 3.75 in (9.52 cm) | 0.00 in (0.00 cm) | 70% Linen, 15% Viscose,<br>15% Foam |
| PRODUCT NUMBER    | COUNTRY           | _                 |                                     |
| 8896318           | India             |                   |                                     |

ADDITIONAL PRODUCT NOTES

Exclusive Pattern, Border / Braid / Tape, See Website For Full Repeat., Embroidered Textiles Are Not, Guaranteed For Precise Color, Matching And Colorfastness., Color Placement Of Embroidery, May Vary. All Measurements, Quoted For Repeats Are, Approximate., Width: 3.125 In