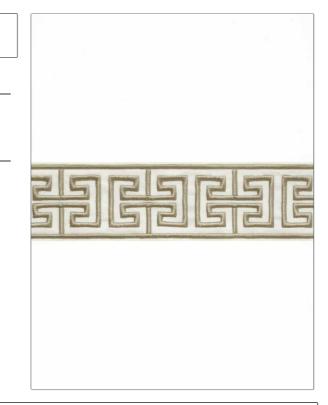

PATTERN Keyed COLOR 145

BRAND

APPLICATION

Stroheim

Trimming

USES

CATEGORIES

Bedding, Window, Accessories, Furniture Braids / Borders / Tape

COLORS

White

| WIDTH             | VERTICAL REPEAT   | HORIZONTAL REPEAT | CONTENT                             |
|-------------------|-------------------|-------------------|-------------------------------------|
| 3.12 in (7.94 cm) | 3.75 in (9.52 cm) | 0.00 in (0.00 cm) | 70% Linen, 15% Viscose,<br>15% Foam |
| PRODUCT NUMBER    | COUNTRY           | _                 |                                     |
| 8896313           | India             |                   |                                     |

ADDITIONAL PRODUCT NOTES

Exclusive Pattern, Border / Braid / Tape, See Website For Full Repeat., Embroidered Textiles Are Not, Guaranteed For Precise Color, Matching And Colorfastness., Color Placement Of Embroidery, May Vary. All Measurements, Quoted For Repeats Are, Approximate., Width: 3.125 In