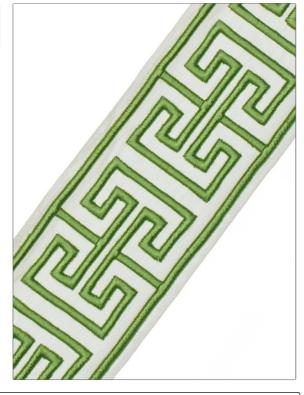

PATTERN Keyed
COLOR 124

BRAND APPLICATION

Stroheim Trimming

CATEGORIES

Braids / Borders / Tape

D 11' 14" 1

Bedding, Window, Accessories, Furniture

COLORS

USES

Light Green

| WIDTH             | VERTICAL REPEAT   | HORIZONTAL REPEAT | CONTENT                             |
|-------------------|-------------------|-------------------|-------------------------------------|
| 3.12 in (7.94 cm) | 3.75 in (9.52 cm) | 0.00 in (0.00 cm) | 70% Linen, 15% Viscose,<br>15% Foam |
| PRODUCT NUMBER    | COUNTRY           | _                 |                                     |
| 8896308           | India             |                   |                                     |

ADDITIONAL PRODUCT NOTES

Exclusive Pattern, Border / Braid / Tape, See Website For Full Repeat., Embroidered Textiles Are Not, Guaranteed For Precise Color, Matching And Colorfastness., Color Placement Of Embroidery, May Vary. All Measurements, Quoted For Repeats Are, Approximate., Width: 3.125 In