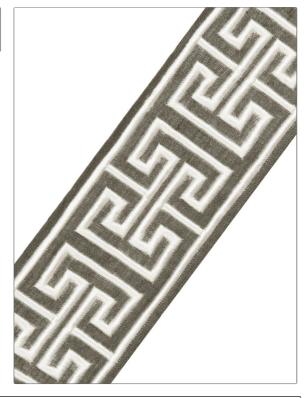

Keyed **PATTERN** 142 COLOR

BRAND APPLICATION

Stroheim **Trimming** 

USES CATEGORIES

Bedding, Window, Accessories, Furniture

COLORS

Brown

Braids / Borders / Tape

| WIDTH             | VERTICAL REPEAT   | HORIZONTAL REPEAT | CONTENT                             |
|-------------------|-------------------|-------------------|-------------------------------------|
| 3.12 in (7.94 cm) | 3.75 in (9.52 cm) | 0.00 in (0.00 cm) | 70% Linen, 15% Viscose,<br>15% Foam |
| PRODUCT NUMBER    | COUNTRY           |                   |                                     |
| 8896305           | India             |                   |                                     |

ADDITIONAL PRODUCT NOTES

Exclusive Pattern, Border / Braid / Tape, See Website For Full Repeat., Embroidered Textiles Are Not, Guaranteed For Full Repeat.Precise Color, Matching And Colorfastness., Color Placement Of Embroidery, May Vary. All Measurements, Quoted For Repeats Are, Approximate., Width: 3.125 In