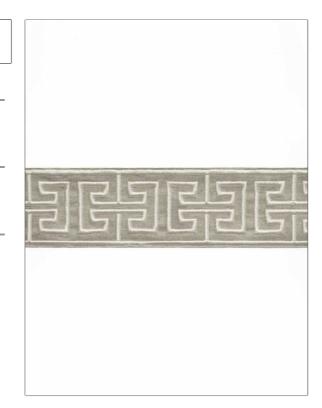

PATTERN Keyed
COLOR Flax

BRAND APPLICATION

Stroheim Trimming

USES CATEGORIES

Bedding, Window, Braids / Borders / Tape Accessories, Furniture

BOOK COLORS

Ambiance Trimmings Ring Taupe / Tan

| WIDTH             | VERTICAL REPEAT   | HORIZONTAL REPEAT | CONTENT                             |
|-------------------|-------------------|-------------------|-------------------------------------|
| 3.12 in (7.94 cm) | 3.75 in (9.52 cm) | 0.00 in (0.00 cm) | 70% Linen, 15% Viscose,<br>15% Foam |
| PRODUCT NUMBER    | DATE BOOKED       | COUNTRY           | _                                   |
| 8896116           | 02/2024           | India             |                                     |

ADDITIONAL PRODUCT NOTES

Exclusive Pattern, Border / Braid / Tape, See Website For Full Repeat., Embroidered Textiles Are Not, Guaranteed For Precise Color, Matching And Colorfastness., Color Placement Of Embroidery, May Vary. All Measurements, Quoted For Repeats Are, Approximate., Width: 3.125 In