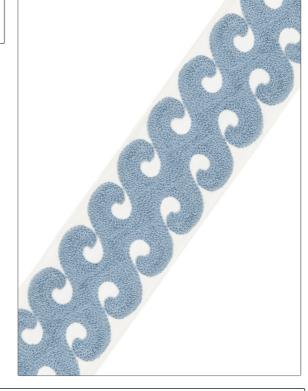

PATTERN Jonah
COLOR Ocean

BRAND APPLICATION

Stroheim Trimming

USES CATEGORIES

Bedding, Window, Braids / Borders / Tape Accessories, Furniture

Aqua / Teal

BOOK COLORS

Leading Edge Trimmings Collection Leading Edge Reflections

| WIDTH             | VERTICAL REPEAT   | HORIZONTAL REPEAT | CONTENT                               |
|-------------------|-------------------|-------------------|---------------------------------------|
| 2.75 in (6.98 cm) | 1.25 in (3.18 cm) | 0.00 in (0.00 cm) | 34% Linen, 33% Cotton,<br>33% Acrylic |
| PRODUCT NUMBER    | DATE BOOKED       | COUNTRY           |                                       |
| 8895103           | 11/2015           | India             |                                       |