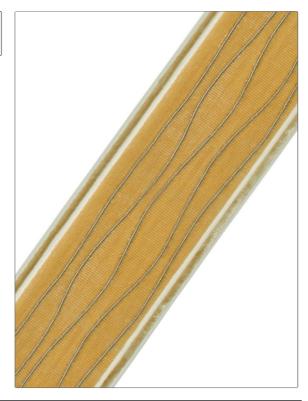

**Velvet Lines PATTERN Almond** COLOR BRAND APPLICATION Stroheim Trimming USES CATEGORIES Bedding, Window, Braids / Borders / Tape Accessories, Furniture воок COLORS Leading Edge Trimmings Collection Leading Edge Beige **Tactility** 

| WIDTH             | VERTICAL REPEAT    | HORIZONTAL REPEAT | CONTENT               |
|-------------------|--------------------|-------------------|-----------------------|
| 3.75 in (9.52 cm) | 5.75 in (14.60 cm) | 0.00 in (0.00 cm) | 60% Rayon, 40% Cotton |
| PRODUCT NUMBER    | DATE BOOKED        | COUNTRY           | _                     |
| 8894904           | 11/2015            | India             |                       |

ADDITIONAL PRODUCT NOTES

Exclusive Pattern, Border / Braid / Tape, Embroidered Textiles Are Not, Guaranteed For Precise Color, Matching And Colorfastness., Color Placement Of Embroidery, May Vary. All Measurements, Quoted For Repeats Are, Approximate., Width: 3.75 In