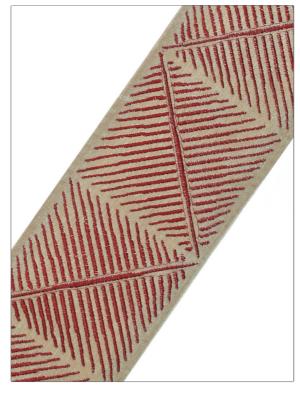

PATTERN Sailwing COLOR Ruby

BRAND

APPLICATION

Stroheim

Trimming

USES

CATEGORIES

Bedding, Window, Accessories, Furniture Braids / Borders / Tape

воок

COLORS

Leading Edge Trimmings Collection Leading Edge Tactility

Red

| WIDTH              | VERTICAL REPEAT    | HORIZONTAL REPEAT | CONTENT               |
|--------------------|--------------------|-------------------|-----------------------|
| 4.25 in (10.80 cm) | 7.75 in (19.68 cm) | 0.00 in (0.00 cm) | 60% Rayon, 40% Cotton |
| PRODUCT NUMBER     | DATE BOOKED        | COUNTRY           | _                     |
| 8894705            | 11/2015            | India             |                       |