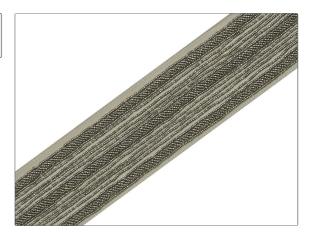

## **Trimming Product Details**

PATTERN Metalink
COLOR Pewter

BRAND APPLICATION

Stroheim Trimming

USES CATEGORIES

Bedding, Window, Beaded, Braids / Borders / Accessories, Furniture Tape

BOOK COLORS

Leading Edge Trimmings Collection Leading Edge Metallurgy Grey, Metallic

| WIDTH             | VERTICAL REPEAT   | HORIZONTAL REPEAT | CONTENT              |
|-------------------|-------------------|-------------------|----------------------|
| 2.75 in (6.98 cm) | 0.00 in (0.00 cm) | 0.00 in (0.00 cm) | 80% Bead, 20% Cotton |
| PRODUCT NUMBER    | DATE BOOKED       | COUNTRY           |                      |
| 8894503           | 11/2015           | India             |                      |
|                   |                   |                   |                      |

ADDITIONAL PRODUCT NOTES

Metal Components Change Color, And Develop A Unique Patina, With Time. This Is Inherent, And Not Considered A Flaw., Exclusive Pattern, Border / Braid / Tape, Embroidered Textiles Are Not, Guaranteed For Precise Color, Matching And Colorfastness., Color Placement Of Embroidery, May Vary. All Measurements, Quoted For Repeats Are, Approximate., Width: 2.75 In