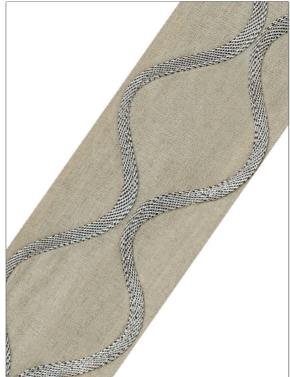

PATTERN Ogee Applique COLOR Natural

BRAND APPLICATION

Stroheim Trimming

USES CATEGORIES

Bedding, Window, Braids / Borders / Tape Accessories, Furniture

Linen, Metallic

BOOK COLORS

Leading Edge Trimmings Collection Leading Edge Reflections

| WIDTH              | VERTICAL REPEAT    | HORIZONTAL REPEAT | CONTENT                                        |
|--------------------|--------------------|-------------------|------------------------------------------------|
| 4.25 in (10.80 cm) | 5.00 in (12.70 cm) | 0.00 in (0.00 cm) | 70% Linen, 20% Viscose,<br>5% Lurex, 5% Cotton |
| PRODUCT NUMBER     | DATE BOOKED        | COUNTRY           |                                                |
| 8894302            | 11/2015            | India             |                                                |

ADDITIONAL PRODUCT NOTES

Exclusive Pattern, Border / Braid / Tape, Embroidered Textiles Are Not, Guaranteed For Precise Color, Matching And Colorfastness., Color Placement Of Embroidery, May Vary. All Measurements, Quoted For Repeats Are, Approximate., Width: 4.25 In