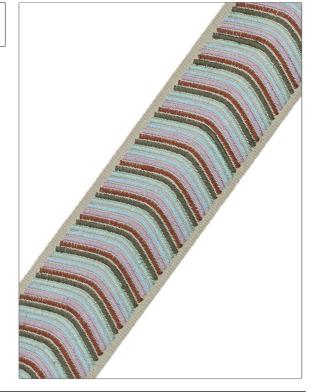

PATTERN Zhenya color 122

BRAND

APPLICATION

Stroheim

Trimming

USES

CATEGORIES

Bedding, Window, Accessories, Furniture Braids / Borders / Tape

COLORS

Lavender / Purple, Aqua / Teal, Multi-Color

| WIDTH             | VERTICAL REPEAT   | HORIZONTAL REPEAT | CONTENT                  |
|-------------------|-------------------|-------------------|--------------------------|
| 2.88 in (7.30 cm) | 0.75 in (1.90 cm) | 0.00 in (0.00 cm) | 51% Rayon, 49% Polyester |
| PRODUCT NUMBER    | COUNTRY           |                   |                          |
| 8892702           | India             |                   |                          |
| 5572752           | maia              |                   |                          |

ADDITIONAL PRODUCT NOTES

Exclusive Pattern, Border / Braid / Tape, Embroidered Textiles Are Not, Guaranteed For Precise Color, Matching And Colorfastness., Color Placement Of Embroidery, May Vary. All Measurements, Quoted For Repeats Are, Approximate., Width: 2.875 In