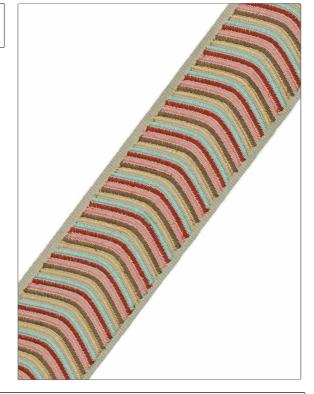

PATTERN Zhenya color 116

BRAND

APPLICATION

Stroheim

Trimming

USES

CATEGORIES

Bedding, Window, Accessories, Furniture Braids / Borders / Tape

COLORS

Aqua / Teal, Red, Multi-Color

| 0.75 in (1.90 cm) | 0.00 in (0.00 cm)                 | 51% Rayon, 49% Polyester |
|-------------------|-----------------------------------|--------------------------|
| COUNTRY           |                                   |                          |
|                   | -                                 |                          |
| India             |                                   |                          |
|                   | 0.75 in (1.90 cm)  COUNTRY  India | COUNTRY                  |

ADDITIONAL PRODUCT NOTES

Exclusive Pattern, Border / Braid / Tape, Embroidered Textiles Are Not, Guaranteed For Precise Color, Matching And Colorfastness., Color Placement Of Embroidery, May Vary. All Measurements, Quoted For Repeats Are, Approximate., Width: 2.875 In