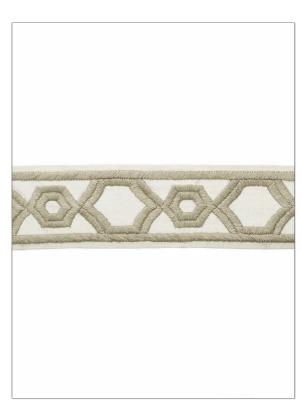

Crewelworks **PATTERN** COLOR BRAND APPLICATION Stroheim Trimming USES CATEGORIES Bedding, Window, Braids / Borders / Tape Accessories, Furniture DESIGN TYPES COLORS Linen  ${\bf Embroidery, Handcrafted,}$ Fretwork, Crewel

| WIDTH             | VERTICAL REPEAT    | HORIZONTAL REPEAT | CONTENT                  |
|-------------------|--------------------|-------------------|--------------------------|
| 3.50 in (8.89 cm) | 6.00 in (15.24 cm) | 0.00 in (0.00 cm) | 60% Polyester, 40% Linen |
| PRODUCT NUMBER    | COUNTRY            |                   |                          |
| 8891904           | India              |                   |                          |

ADDITIONAL PRODUCT NOTES

Exclusive Pattern, Border / Braid / Tape, Embroidered Textiles Are Not, Guaranteed For Precise Color, Matching And Colorfastness., Color Placement Of Embroidery, May Vary. All Measurements, Quoted For Repeats Are, Approximate., Width: 3.50 In