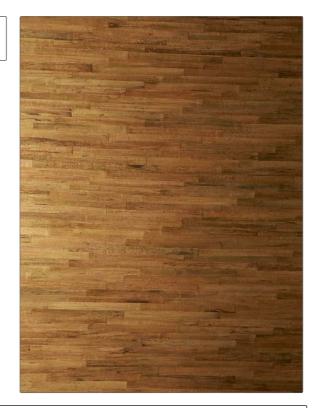

PATTERN 75177W Handel COLOR Straw 03

BRAND

APPLICATION

Stroheim

Wallcovering

CATEGORIES

COLORS

Grasscloths, Textures

Gold

DESIGN TYPES

Texture Plain, Tone On Tone / Strie

| WIDTH                                         | VERTICAL REPEAT   | HORIZONTAL REPEAT | CONTENT             |
|-----------------------------------------------|-------------------|-------------------|---------------------|
| 36.00 in (91.44 cm)                           | 0.00 in (0.00 cm) | 0.00 in (0.00 cm) | 100% Water Hyacinth |
| BACKING                                       | FIRE CODES        | PRODUCT NUMBER    | COUNTRY             |
| Strippable, Pretrimmed,<br>100% Paper Backing | Ce Mark Certified | 8681103           | South Korea         |

ADDITIONAL PRODUCT NOTES

Strippable, Pretrimmed, 100% Paper Backing, Paste The Paper, Ce Mark Certified, Random Match, Unpasted, Due To The Complex Nature Of, The Weave, Some Slight, Variations In Color May Occur, From Lot To Lot.