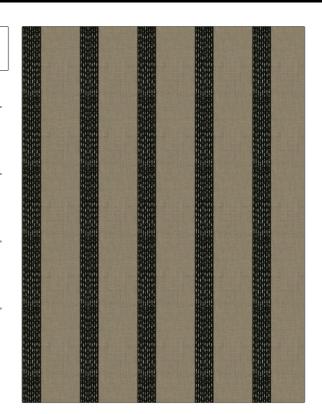

PATTERN Greyton Stripe
COLOR Panther

Stroheim Fabric

USES CATEGORIES

Bedding, Drapery Wovens

BOOK COLORS

Small

Black And White Black, Linen

DESIGN TYPES SCALE

RAILROADED

Not Railroaded

Stripes

| VERTICAL REPEAT   | HORIZONTAL REPEAT                 | CONTENT                                                          |
|-------------------|-----------------------------------|------------------------------------------------------------------|
| 0.00 in (0.00 cm) | 5.50 in (13.97 cm)                | Embroidery: 83% Cotton,<br>17% Viscose, Base: 100%<br>Linen      |
| PRODUCT NUMBER    | DATE BOOKED                       | COUNTRY                                                          |
| 8597001           | 02/2017                           | India                                                            |
| _                 |                                   |                                                                  |
| _                 |                                   |                                                                  |
|                   | 0.00 in (0.00 cm)  PRODUCT NUMBER | 0.00 in (0.00 cm) 5.50 in (13.97 cm)  PRODUCT NUMBER DATE BOOKED |

ADDITIONAL PRODUCT NOTES

Exclusive Pattern, Embroidered Textiles Are Not, Guaranteed For Precise Color, Matching And Colorfastness., Color Placement Of Embroidery, May Vary. All Measurements, Quoted For Repeats Are, Approximate.