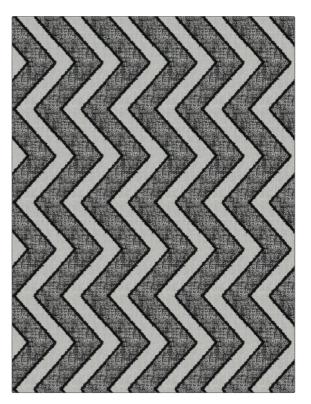

## Fabric Product Details

| PATTERN<br>COLOR                  | Manyara<br>Zebra |              |
|-----------------------------------|------------------|--------------|
| BRAND                             |                  | APPLICATION  |
| Stroheim                          |                  | Fabric       |
| USES                              |                  | CATEGORIES   |
| Drapery                           |                  | Sheer        |
|                                   |                  |              |
| воок                              |                  | COLORS       |
| Black And White                   |                  | Black, White |
|                                   |                  |              |
| DESIGN TYPES                      |                  | SCALE        |
| Chevron, Contemporary /<br>Modern |                  | Medium       |
| RAILROADED                        |                  |              |

Not Railroaded

| WIDTH                    | VERTICAL REPEAT        | HORIZONTAL REPEAT   | CONTENT               |  |  |
|--------------------------|------------------------|---------------------|-----------------------|--|--|
| 55.00 in (139.70 cm)     | 9.50 in (24.13 cm)     | 4.50 in (11.43 cm)  | 61% Cotton, 39% Linen |  |  |
| BACKING                  | PRODUCT NUMBER 8596801 | DATE BOOKED 02/2017 | COUNTRY               |  |  |
| CLEANING CODES           |                        |                     |                       |  |  |
|                          |                        |                     |                       |  |  |
| ADDITIONAL PRODUCT NOTES |                        |                     |                       |  |  |
| Exclusive Pattern        |                        |                     |                       |  |  |