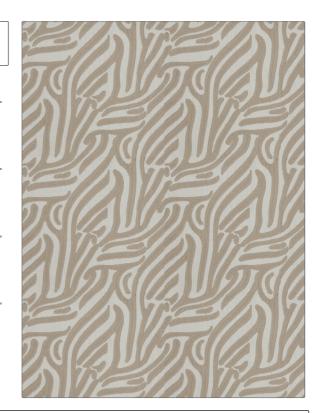

PATTERN Palapye COLOR 01

BRAND APPLICATION

Stroheim Fabric

USES CATEGORIES

Bedding, Drapery, Crewels / Embroideries Multipurpose

COLORS DESIGN TYPES

Linen, Off White / Ivory Embroidery, Animal Skins

SCALE RAILROADED

Large Not Railroaded

| WIDTH                | VERTICAL REPEAT     | HORIZONTAL REPEAT   | CONTENT                                                     |
|----------------------|---------------------|---------------------|-------------------------------------------------------------|
| 53.00 in (134.62 cm) | 12.50 in (31.75 cm) | 13.60 in (34.54 cm) | Embroidery: 100% Cotton,<br>Base: 70% Viscose, 30%<br>Linen |
| BACKING              | PRODUCT NUMBER      | COUNTRY             | CLEANING CODES                                              |
|                      | 8403601             | India               | S                                                           |