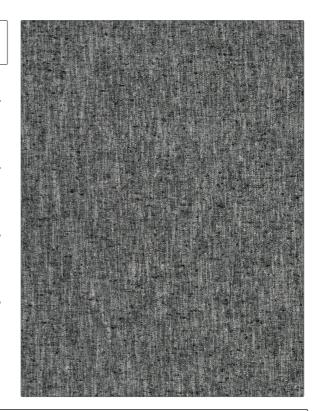

C

PATTERN Amatola COLOR Pepper

BRAND

APPLICATION

Stroheim

Fabric

USES

CATEGORIES

Multipurpose, Upholstery

Wovens

воок

COLORS

**Black And White** 

Black, White

DESIGN TYPES

RAILROADED

**Texture Plain** 

Not Railroaded

| WIDTH                | VERTICAL REPEAT         | HORIZONTAL REPEAT                                | CONTENT                                |
|----------------------|-------------------------|--------------------------------------------------|----------------------------------------|
| 55.00 in (139.70 cm) | 0.00 in (0.00 cm)       | 0.00 in (0.00 cm)                                | 54% Cotton, 43% Polyester,<br>3% Nylon |
| BACKING              | FIRE CODES              | DOUBLE RUBS                                      | PRODUCT NUMBER                         |
|                      | UFAC Class I / NFPA 260 | Exceeds 51,000 Double<br>Rubs (Wyzenbeek Method) | 8401902                                |
| DATE BOOKED          | COUNTRY                 | CLEANING CODES                                   |                                        |
| 02/2017              | India                   | S                                                |                                        |
|                      |                         |                                                  |                                        |