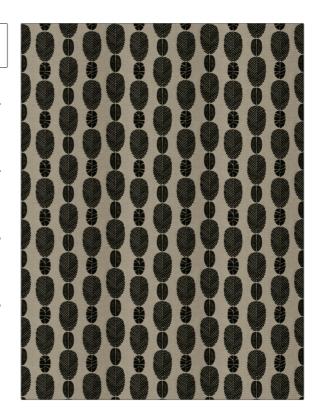

## **Fabric Product Details**

PATTERN Sani Pass COLOR Antelope

BRAND APPLICATION

Stroheim Fabric

USES CATEGORIES

Bedding, Drapery, Crewels / Embroideries Multipurpose

Medium

BOOK COLORS

Black And White Black, Linen

DESIGN TYPES SCALE

Embroidery, Global / Ethnic, Leaves

RAILROADED

Not Railroaded

| WIDTH                | VERTICAL REPEAT    | HORIZONTAL REPEAT   | CONTENT                                      |
|----------------------|--------------------|---------------------|----------------------------------------------|
| 53.00 in (134.62 cm) | 9.20 in (23.37 cm) | 18.00 in (45.72 cm) | Embroidery: 100% Cotton,<br>Base: 100% Linen |
| BACKING              | PRODUCT NUMBER     | DATE BOOKED         | COUNTRY                                      |
|                      | 8398202            | 02/2017             | India                                        |
| CLEANING CODES       |                    |                     |                                              |
| s                    | _                  |                     |                                              |

ADDITIONAL PRODUCT NOTES

Ca Tb 117-2013, Exclusive Pattern, Embroidered Textiles Are Not, Guaranteed For Precise Color, Matching And Colorfastness., Color Placement Of Embroidery, May Vary. All Measurements, Quoted For Repeats Are, Approximate.