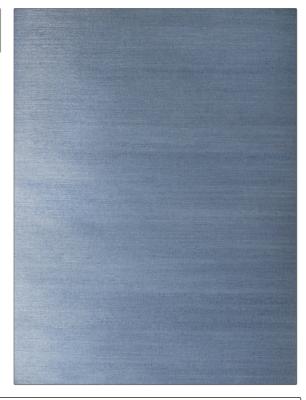

PATTERN Simute Sisal COLOR 504

BRAND

APPLICATION

Stroheim

Wallcovering

CATEGORIES

COLORS

Blue

Grasscloths, Textures, ASTM-E84, Handcrafted / Handmade, Wovens

DESIGN TYPES

**Texture Plain** 

| WIDTH                                         | VERTICAL REPEAT   | HORIZONTAL REPEAT | CONTENT                                                |
|-----------------------------------------------|-------------------|-------------------|--------------------------------------------------------|
| 36.00 in (91.44 cm)                           | 0.00 in (0.00 cm) | 0.00 in (0.00 cm) | Face: 85% Sisal, 15%<br>Cotton, Backing: 100%<br>Paper |
| BACKING                                       | FIRE CODES        | PRODUCT NUMBER    | COUNTRY                                                |
| Strippable, Pretrimmed,<br>100% Paper Backing | Passes ASTM-E84   | 8343502           | China                                                  |