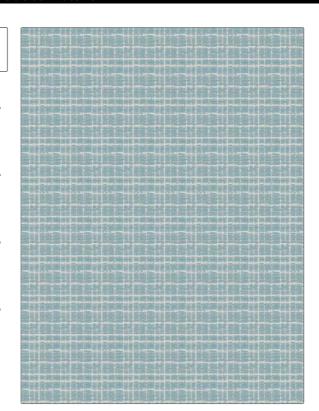

PATTERN Caplice
COLOR Seaglass

BRAND APPLICATION

Stroheim Fabric

USES CATEGORIES

Upholstery Wovens

BOOK COLORS

Dana Gibson Crypton Aqua / Teal, White Home Blue & Green

DESIGN TYPES SCALE

Check / Plaid Small

RAILROADED

Not Railroaded

| WIDTH                                                        | FINISH       | VERTICAL REPEAT         | HORIZONTAL REPEAT                                |
|--------------------------------------------------------------|--------------|-------------------------|--------------------------------------------------|
| 49.00 in (124.46 cm)                                         | Crypton Home | 8.10 in (20.57 cm)      | 3.00 in (7.62 cm)                                |
| CONTENT                                                      | BACKING      | FIRE CODES              | DOUBLE RUBS                                      |
| 68% Cotton, 14% Rayon,<br>9% Flax, 8% Polyester, 1%<br>Nylon |              | UFAC Class I / NFPA 260 | Exceeds 51,000 Double<br>Rubs (Wyzenbeek Method) |
| PRODUCT NUMBER                                               | DATE BOOKED  | COUNTRY                 | CLEANING CODES                                   |
| 8341004                                                      | 02/2017      | USA                     | W                                                |