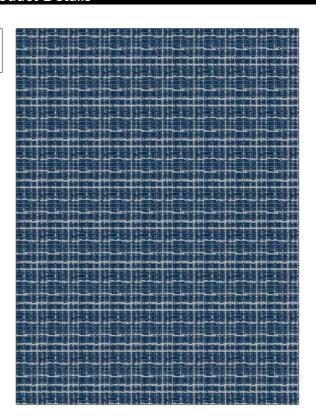

**Caplice** PATTERN Cobalt COLOR

BRAND APPLICATION

Stroheim **Fabric** 

USES CATEGORIES

Upholstery Wovens

воок COLORS

Dana Gibson Crypton Home Blue & Green Blue, White

Small

SCALE

RAILROADED

Not Railroaded

Check / Plaid

| WIDTH                                                        | FINISH       | VERTICAL REPEAT         | HORIZONTAL REPEAT                                |
|--------------------------------------------------------------|--------------|-------------------------|--------------------------------------------------|
| 49.00 in (124.46 cm)                                         | Crypton Home | 8.10 in (20.57 cm)      | 3.00 in (7.62 cm)                                |
| CONTENT                                                      | BACKING      | FIRE CODES              | DOUBLE RUBS                                      |
| 68% Cotton, 14% Rayon,<br>9% Flax, 8% Polyester, 1%<br>Nylon |              | UFAC Class I / NFPA 260 | Exceeds 51,000 Double<br>Rubs (Wyzenbeek Method) |
| PRODUCT NUMBER                                               | DATE BOOKED  | COUNTRY                 | CLEANING CODES                                   |
| 8341003                                                      | 02/2017      | USA                     | W                                                |