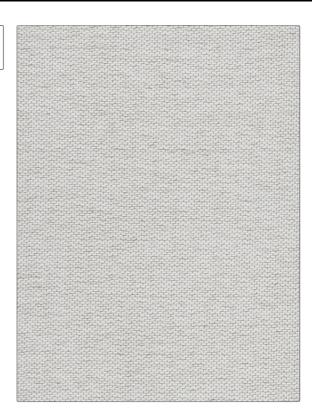

| PATTERN Jackie COLOR Alabaster          |             |
|-----------------------------------------|-------------|
| BRAND                                   | APPLICATION |
| Stroheim                                | Fabric      |
| USES                                    | CATEGORIES  |
| Upholstery                              | Wovens      |
| воок                                    | COLORS      |
| Dana Gibson Crypton<br>Home Black & Tan | White       |
| DESIGN TYPES                            | SCALE       |
| Small Scale Woven, Stripes              | Small       |
| RAILROADED                              |             |
| Not Railroaded                          |             |