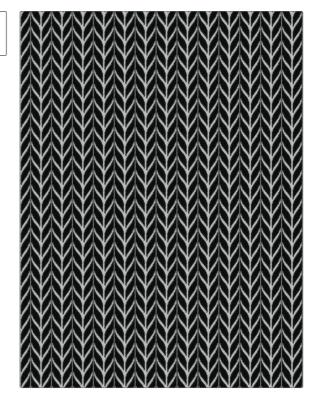

C

DESIGN TYPES

Herringbone

RAILROADED

Not Railroaded

PATTERN Kasane Zebra COLOR BRAND APPLICATION Stroheim Fabric USES CATEGORIES Upholstery Wovens воок COLORS **Black And White** Black, White

SCALE

Small