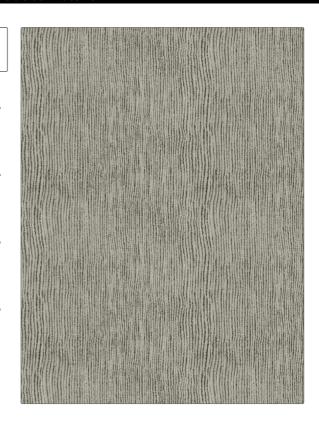

PATTERN Sequoia COLOR Night

BRAND

APPLICATION

Stroheim

Fabric

USES

CATEGORIES

Drapery

Wovens, Solids / Small Scale Patterns, Chenille

воок

COLORS

Escape (3 Books) Tumbleweed / Night

Black, White

DESIGN TYPES

Small

Global / Ethnic, Small Scale Woven, Stripes, Contemporary / Modern, Abstract

RAILROADED

Railroaded

| VIDTH                | VERTICAL REPEAT         | HORIZONTAL REPEAT                                | CONTENT                                   |
|----------------------|-------------------------|--------------------------------------------------|-------------------------------------------|
| 54.00 in (137.16 cm) | 0.00 in (0.00 cm)       | 0.00 in (0.00 cm)                                | 49% Viscose, 26%<br>Polyester, 25% Cotton |
| BACKING              | FIRE CODES              | DOUBLE RUBS                                      | PRODUCT NUMBER                            |
|                      | UFAC Class I / NFPA 260 | Exceeds 51,000 Double<br>Rubs (Wyzenbeek Method) | 8336605                                   |
| DATE BOOKED          | COUNTRY                 | CLEANING CODES                                   |                                           |
| 02/2023              | Turkey                  | S                                                |                                           |