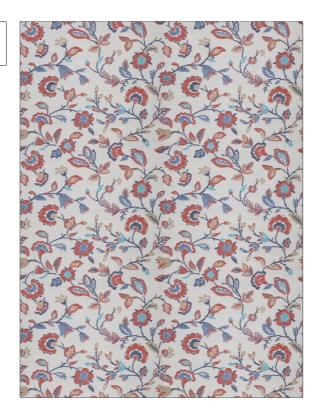

| PATTERN | Irwin     |  |
|---------|-----------|--|
| COLOR   | Persimmon |  |
|         |           |  |

Stroheim Fabric

USES CATEGORIES

Upholstery Wovens

BOOK COLORS

Dana Gibson Crypton Blue, Light Blue, Red Home Coral & Pink

SCALE

Floral, Tropical / Botanical Large

RAILROADED

Not Railroaded

DESIGN TYPES

| WIDTH                                   | FINISH                        | VERTICAL REPEAT         | HORIZONTAL REPEAT                                |
|-----------------------------------------|-------------------------------|-------------------------|--------------------------------------------------|
| 53.00 in (134.62 cm)                    | Soil & Stain Repellent Finish | 26.25 in (66.68 cm)     | 27.40 in (69.60 cm)                              |
| CONTENT                                 | BACKING                       | FIRE CODES              | DOUBLE RUBS                                      |
| 57% Rayon, 31% Cotton,<br>12% Polyester |                               | UFAC Class I / NFPA 260 | Exceeds 51,000 Double<br>Rubs (Wyzenbeek Method) |
| PRODUCT NUMBER                          | DATE BOOKED                   | COUNTRY                 | CLEANING CODES                                   |
| 8336003                                 | 02/2017                       | USA                     | W                                                |