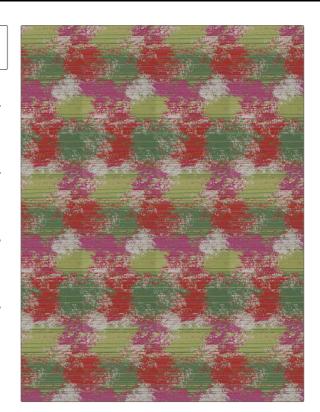

## Fabric Product Details

PATTERN Schnabel COLOR Fuchsia

BRAND APPLICATION

Stroheim Fabric

USES CATEGORIES

Upholstery Wovens

BOOK COLORS

Dana Gibson Crypton Light Green, Pink, Red Home Coral & Pink

Large

DESIGN TYPES SCALE

Contemporary / Modern,

Abstract

RAILROADED

Not Railroaded

| FINISH                        | VERTICAL REPEAT                                     | HORIZONTAL REPEAT                                                                                                      |
|-------------------------------|-----------------------------------------------------|------------------------------------------------------------------------------------------------------------------------|
| Soil & Stain Repellent Finish | 30.00 in (76.20 cm)                                 | 14.12 in (35.86 cm)                                                                                                    |
| BACKING                       | FIRE CODES                                          | DOUBLE RUBS                                                                                                            |
|                               | UFAC Class I / NFPA 260                             | Exceeds 51,000 Double<br>Rubs (Wyzenbeek Method)                                                                       |
| DATE BOOKED                   | COUNTRY                                             | CLEANING CODES                                                                                                         |
| 02/2017                       | USA                                                 | W                                                                                                                      |
|                               | Soil & Stain Repellent Finish  BACKING  DATE BOOKED | Soil & Stain Repellent Finish  30.00 in (76.20 cm)  BACKING  FIRE CODES  UFAC Class I / NFPA 260  DATE BOOKED  COUNTRY |