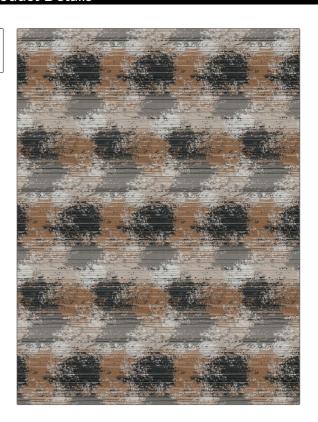

## Fabric Product Details

PATTERN Schnabel COLOR Pitch

BRAND

Stroheim Fabric

USES CATEGORIES

Upholstery Wovens

BOOK COLORS

Dana Gibson Crypton Black, Grey, Taupe / Tan Home Black & Tan

Large

APPLICATION

DESIGN TYPES SCALE

Contemporary / Modern,

Abstract

RAILROADED

Not Railroaded

| WIDTH                                   | FINISH                        | VERTICAL REPEAT         | HORIZONTAL REPEAT                                |
|-----------------------------------------|-------------------------------|-------------------------|--------------------------------------------------|
| 55.00 in (139.70 cm)                    | Soil & Stain Repellent Finish | 30.00 in (76.20 cm)     | 14.12 in (35.86 cm)                              |
| CONTENT                                 | BACKING                       | FIRE CODES              | DOUBLE RUBS                                      |
| 40% Rayon, 38% Cotton,<br>22% Polyester |                               | UFAC Class I / NFPA 260 | Exceeds 51,000 Double<br>Rubs (Wyzenbeek Method) |
| PRODUCT NUMBER                          | DATE BOOKED                   | COUNTRY                 | CLEANING CODES                                   |
| 8334904                                 | 02/2017                       | USA                     | W                                                |