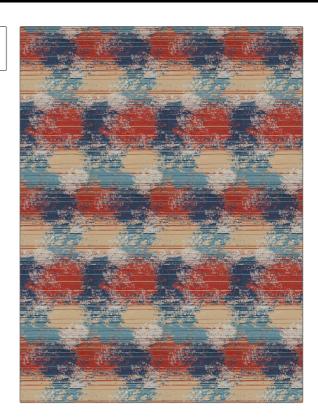

C

PATTERN Schnabel COLOR Persimmon

BRAND APPLICATION

Stroheim Fabric

USES CATEGORIES

Upholstery Wovens

BOOK COLORS

Dana Gibson Crypton Blue, Taupe / Tan, Red Home Coral & Pink

Large

DESIGN TYPES SCALE

Contemporary / Modern, Abstract

RAILROADED

Not Railroaded

| FINISH                        | VERTICAL REPEAT                                     | HORIZONTAL REPEAT                                                                                                      |
|-------------------------------|-----------------------------------------------------|------------------------------------------------------------------------------------------------------------------------|
| Soil & Stain Repellent Finish | 30.00 in (76.20 cm)                                 | 14.12 in (35.86 cm)                                                                                                    |
| BACKING                       | FIRE CODES                                          | DOUBLE RUBS                                                                                                            |
|                               | UFAC Class I / NFPA 260                             | Exceeds 51,000 Double<br>Rubs (Wyzenbeek Method)                                                                       |
| DATE BOOKED                   | COUNTRY                                             | CLEANING CODES                                                                                                         |
| 02/2017                       | USA                                                 | W                                                                                                                      |
|                               | Soil & Stain Repellent Finish  BACKING  DATE BOOKED | Soil & Stain Repellent Finish  30.00 in (76.20 cm)  BACKING  FIRE CODES  UFAC Class I / NFPA 260  DATE BOOKED  COUNTRY |