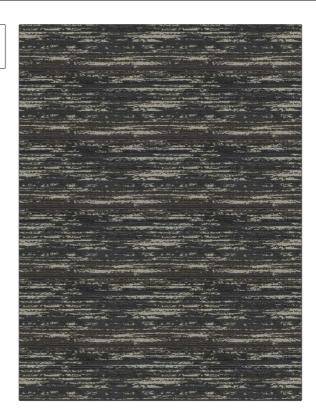

PATTERN Escapade COLOR Boulder

BRAND

APPLICATION

Stroheim

Fabric

USES

CATEGORIES

Upholstery

Wovens

воок

COLORS

Escape (3 Books) Tumbleweed / Night

Black, Grey, Navy

DESIGN TYPES

SCALE

Global / Ethnic, Stripes, Contemporary / Modern, Abstract Large

RAILROADED

Not Railroaded

| WIDTH                | VERTICAL REPEAT         | HORIZONTAL REPEAT                                | CONTENT                                              |
|----------------------|-------------------------|--------------------------------------------------|------------------------------------------------------|
| 54.00 in (137.16 cm) | 13.25 in (33.66 cm)     | 26.50 in (67.31 cm)                              | 54% Viscose, 20% Cotton,<br>16% Polyester, 10% Linen |
| BACKING              | FIRE CODES              | DOUBLE RUBS                                      | PRODUCT NUMBER                                       |
|                      | UFAC Class I / NFPA 260 | Exceeds 51,000 Double<br>Rubs (Wyzenbeek Method) | 8333003                                              |
| DATE BOOKED          | COUNTRY                 | CLEANING CODES                                   |                                                      |
| 02/2023              | Turkey                  | S                                                |                                                      |