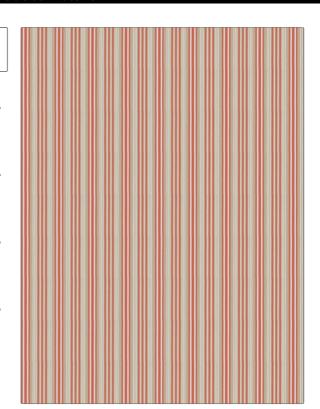

PATTERN Basque
COLOR Coral

BRAND APPLICATION

Stroheim Fabric

USES CATEGORIES

Upholstery Wovens

BOOK COLORS

Dana Gibson Crypton Taupe / Tan, Orange / Home Coral & Pink Spice

DESIGN TYPES SCALE

Stripes Small

RAILROADED

Railroaded

| WIDTH                    | FINISH                        | VERTICAL REPEAT         | HORIZONTAL REPEAT                                |
|--------------------------|-------------------------------|-------------------------|--------------------------------------------------|
| 57.00 in (144.78 cm)     | Soil & Stain Repellent Finish | 0.00 in (0.00 cm)       | 3.20 in (8.13 cm)                                |
| CONTENT                  | BACKING                       | FIRE CODES              | DOUBLE RUBS                                      |
| 76% Polyester 24% Cotton |                               | UFAC Class I / NFPA 260 | Exceeds 63,000 Double<br>Rubs (Wyzenbeek Method) |
| PRODUCT NUMBER           | DATE BOOKED                   | COUNTRY                 | CLEANING CODES                                   |
| 8332505                  | 02/2017                       | USA                     | W                                                |