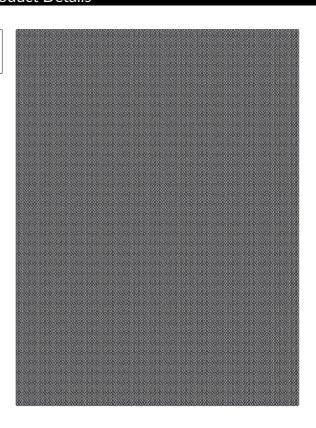

PATTERN Elias Peak
COLOR Blue Ridge

BRAND APPLICATION

Stroheim Fabric

USES CATEGORIES

Upholstery Wovens, Solids / Small

Scale Patterns, Eco / Environment Plus

Small

BOOK COLOR

Escape (3 Books) Mineral / Blue

Blue Ridge

DESIGN TYPES SCALE

Global / Ethnic, Herringbone, Small Scale

Woven

Not Railroaded

RAILROADED

| WIDTH                | VERTICAL REPEAT         | HORIZONTAL REPEAT                                | CONTENT                                        |
|----------------------|-------------------------|--------------------------------------------------|------------------------------------------------|
| 54.00 in (137.16 cm) | 0.50 in (1.27 cm)       | 0.50 in (1.27 cm)                                | 60% Recycled Cotton, 40%<br>Recycled Polyester |
| BACKING              | FIRE CODES              | DOUBLE RUBS                                      | PRODUCT NUMBER                                 |
|                      | UFAC Class I / NFPA 260 | Exceeds 15,000 Double<br>Rubs (Wyzenbeek Method) | 8327003                                        |
| DATE BOOKED          | COUNTRY                 | CLEANING CODES                                   |                                                |
| 02/2023              | USA                     | S                                                |                                                |