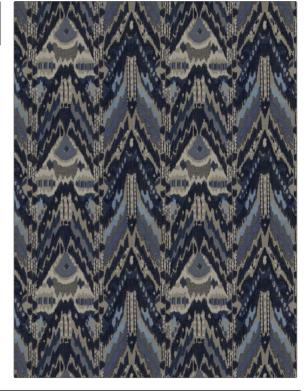

Blue, Navy, Linen

SCALE

Large

PATTERN Basalt
COLOR 02

BRAND APPLICATION

Stroheim Fabric

USES CATEGORIES

Bedding, Drapery Crewels / Embroideries, Linen

COLORS DESIGN TYPES

Embroidery, Flamestitch, Global / Ethnic

RAILROADED

**Not Railroaded** 

| WIDTH                | VERTICAL REPEAT     | HORIZONTAL REPEAT   | CONTENT                                                        |
|----------------------|---------------------|---------------------|----------------------------------------------------------------|
| 52.00 in (132.08 cm) | 22.50 in (57.15 cm) | 25.50 in (64.77 cm) | Embroidery: 85% Polyester,<br>15% Viscose, Base: 100%<br>Linen |
| BACKING              | PRODUCT NUMBER      | COUNTRY             | CLEANING CODES                                                 |
|                      | 8324502             | India               | S                                                              |