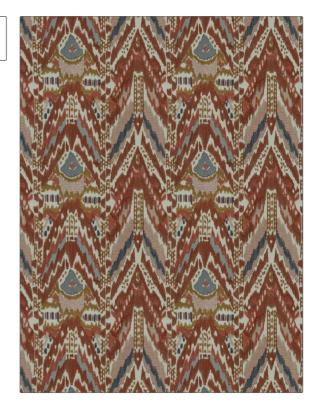

| PATTERN Basalt                             |                                        |
|--------------------------------------------|----------------------------------------|
| color Terracot                             | ta                                     |
|                                            |                                        |
| BRAND                                      | APPLICATION                            |
| Stroheim                                   | Fabric                                 |
| USES                                       | CATEGORIES                             |
| Bedding, Drapery                           | Crewels / Embroideries,<br>Linen       |
| воок                                       | COLORS                                 |
| Escape (3 Books) Terra<br>Cotta / Whiskey  | Blue, Orange / Spice, Coral<br>/ Peach |
| DESIGN TYPES                               | SCALE                                  |
| Embroidery, Flamestitch<br>Global / Ethnic | n, Large                               |

| WIDTH                | VERTICAL REPEAT     | HORIZONTAL REPEAT   | CONTENT                                                        |
|----------------------|---------------------|---------------------|----------------------------------------------------------------|
| 52.00 in (132.08 cm) | 22.50 in (57.15 cm) | 25.50 in (64.77 cm) | Embroidery: 85% Polyester,<br>15% Viscose, Base: 100%<br>Linen |
| BACKING              | PRODUCT NUMBER      | DATE BOOKED         | COUNTRY                                                        |
|                      | 8324201             | 02/2023             | India                                                          |
| CLEANING CODES       |                     |                     |                                                                |
| S                    |                     |                     |                                                                |
|                      |                     |                     |                                                                |