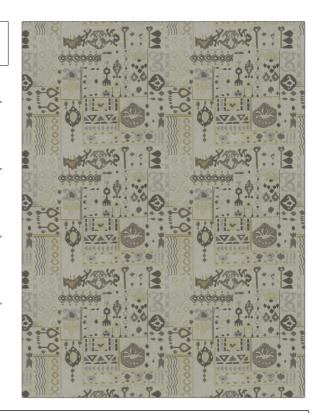

PATTERN Tamarack COLOR 02

BRAND APPLICATION

Stroheim Fabric

USES CATEGORIES

Bedding, Drapery Crewels / Embroideries,

Linen

COLORS DESIGN TYPES

Grey, Beige, Taupe / Tan Embroidery, Global /

Ethnic, Novelty

SCALE RAILROADED

Large Not Railroaded

| WIDTH                | VERTICAL REPEAT     | HORIZONTAL REPEAT   | CONTENT                                                        |
|----------------------|---------------------|---------------------|----------------------------------------------------------------|
| 52.00 in (132.08 cm) | 23.00 in (58.42 cm) | 25.25 in (64.14 cm) | Embroidery: 55% Polyester,<br>45% Viscose, Base: 100%<br>Linen |
| BACKING              | PRODUCT NUMBER      | COUNTRY             | CLEANING CODES                                                 |
|                      | 8323902             | India               | S                                                              |
|                      |                     |                     |                                                                |

ADDITIONAL PRODUCT NOTES

Ca Tb 117-2013, Exclusive Pattern, Embroidered Textiles Are Not, Guaranteed For Precise Color, Matching And Colorfastness., Color Placement Of Embroidery, May Vary. All Measurements, Quoted For Repeats Are, Approximate.