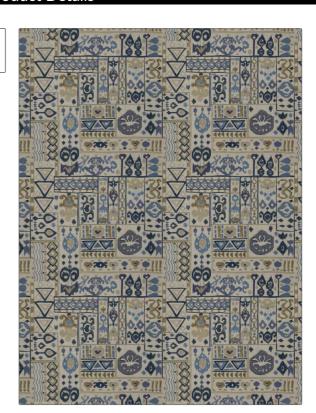

C

PATTERN Tamarack COLOR Blue Ridge

BRAND APPLICATION

Stroheim Fabric

USES CATEGORIES

Bedding, Drapery Crewels / Embroideries,

Linen

BOOK COLORS

Escape (3 Books) Mineral / Blue Ridge

Blue, Navy, Taupe / Tan

SCALE

Embroidery, Global / Ethnic, Novelty

Large

RAILROADED

DESIGN TYPES

Not Railroaded

| WIDTH                | VERTICAL REPEAT     | HORIZONTAL REPEAT   | CONTENT                                                        |
|----------------------|---------------------|---------------------|----------------------------------------------------------------|
| 52.00 in (132.08 cm) | 23.00 in (58.42 cm) | 25.25 in (64.14 cm) | Embroidery: 55% Polyester,<br>45% Viscose, Base: 100%<br>Linen |
| BACKING              | PRODUCT NUMBER      | DATE BOOKED         | COUNTRY                                                        |
|                      | 8323603             | 02/2023             | India                                                          |
| CLEANING CODES       |                     |                     |                                                                |
| S                    | _                   |                     |                                                                |
|                      |                     |                     |                                                                |