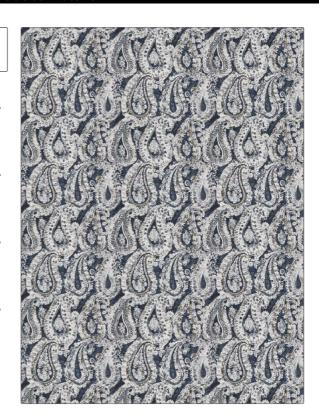

C

PATTERN Shasta COLOR Mineral

BRAND

APPLICATION

Stroheim

Fabric

USES

CATEGORIES

Bedding, Drapery, Multipurpose Prints, Linen

воок

COLORS

Escape (3 Books) Mineral / Blue Ridge

Blue, Navy

DESIGN TYPES

SCALE

Global / Ethnic, Paisley, Print Pattern Medium