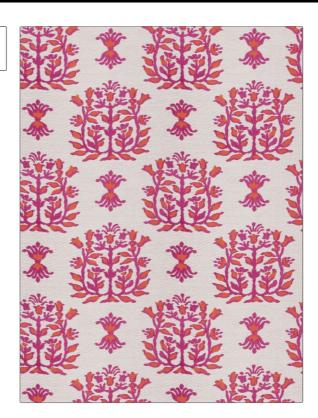

C

PATTERN Jaipur COLOR Fuchsia

Stroheim Fabric

USES CATEGORIES

Upholstery Wovens

BOOK COLORS

Dana Gibson Crypton Orange / Spice, Pink Home Coral & Pink

DESIGN TYPES SCALE