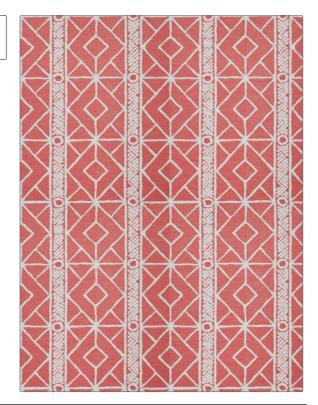

pattern Twiggy color 01

Stroheim Fabric

USES COLORS

Upholstery Red

Large

DESIGN TYPES SCALE

Lattice / Fretwork

Not Railroaded

RAILROADED

| WIDTH                     | FINISH                        | VERTICAL REPEAT         | HORIZONTAL REPEAT                                |
|---------------------------|-------------------------------|-------------------------|--------------------------------------------------|
| 54.00 in (137.16 cm)      | Soil & Stain Repellent Finish | 34.50 in (87.63 cm)     | 28.60 in (72.64 cm)                              |
| CONTENT                   | BACKING                       | FIRE CODES              | DOUBLE RUBS                                      |
| 74% Cotton, 26% Polyester |                               | UFAC Class I / NFPA 260 | Exceeds 51,000 Double<br>Rubs (Wyzenbeek Method) |
| PRODUCT NUMBER            | COUNTRY                       | CLEANING CODES          |                                                  |
| 8318001                   | USA                           | W                       |                                                  |

ADDITIONAL PRODUCT NOTES

Soil & Stain Repellent Finish, Pfas-Free, Anti-Bacterial / Anti-Microbial, Exclusive Pattern