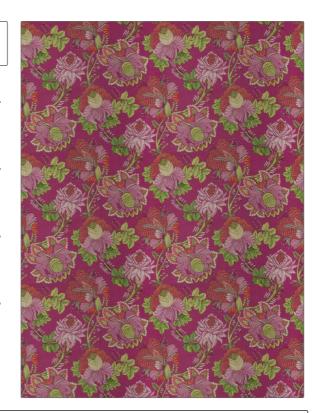

PATTERN Hautefort COLOR Flamingo

BRAND APPLICATION

Stroheim Fabric

USES CATEGORIES

Bedding, Drapery, Prints, Linen Multipurpose, Upholstery

COLORS DESIGN TYPES

Green, Pink Floral, Print Pattern

SCALE RAILROADED

Large Not Railroaded

| WIDTH                | VERTICAL REPEAT     | HORIZONTAL REPEAT   | CONTENT        |
|----------------------|---------------------|---------------------|----------------|
| 55.00 in (139.70 cm) | 24.10 in (61.21 cm) | 27.00 in (68.58 cm) | 100% Linen     |
| BACKING              | PRODUCT NUMBER      | COUNTRY             | CLEANING CODES |
|                      | 8271003             | India               | S              |
|                      |                     |                     |                |