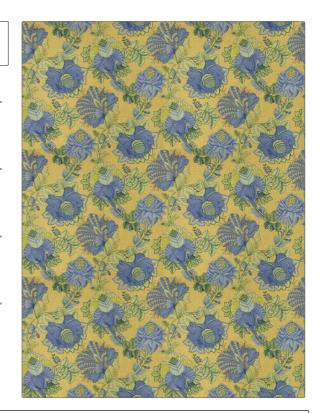

PATTERN Hautefort Citrus

BRAND APPLICATION

Stroheim Fabric

USES CATEGORIES

Bedding, Drapery, Prints, Linen Multipurpose, Upholstery

COLORS DESIGN TYPES

Blue, Yellow Floral, Print Pattern

SCALE RAILROADED

Large Not Railroaded

| WIDTH                | VERTICAL REPEAT     | HORIZONTAL REPEAT   | CONTENT        |
|----------------------|---------------------|---------------------|----------------|
| 55.00 in (139.70 cm) | 24.10 in (61.21 cm) | 27.00 in (68.58 cm) | 100% Linen     |
| BACKING              | PRODUCT NUMBER      | COUNTRY             | CLEANING CODES |
|                      | 8271002             | <br>India           |                |