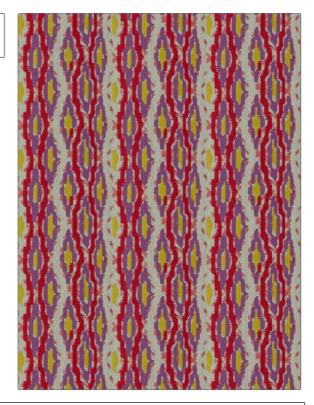

| PATTERN Montargis COLOR 01 |                                  |  |
|----------------------------|----------------------------------|--|
| BRAND                      | APPLICATION                      |  |
| Stroheim                   | Fabric                           |  |
| USES                       | CATEGORIES                       |  |
| Bedding, Drapery           | Crewels / Embroideries,<br>Linen |  |
| COLORS                     | DESIGN TYPES                     |  |
| Lavender / Purple, Red     | Embroidery                       |  |
| SCALE                      | RAILROADED                       |  |
| Medium                     | Not Railroaded                   |  |

| WIDTH                  | VERTICAL REPEAT    | HORIZONTAL REPEAT  | CONTENT                                                     |
|------------------------|--------------------|--------------------|-------------------------------------------------------------|
| 55.00 in (139.70 cm)   | 6.30 in (16.00 cm) | 9.00 in (22.86 cm) | Embroidery: 80% Cotton,<br>20% Viscose, Base: 100%<br>Linen |
| BACKING PRODUCT NUMBER | COUNTRY            | CLEANING CODES     |                                                             |
|                        | 8269801            | India              | S                                                           |