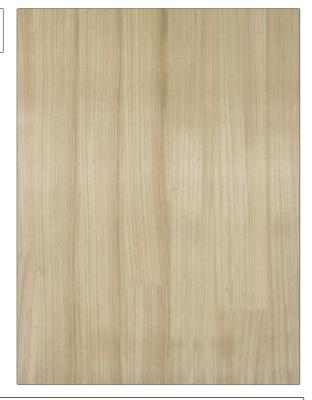

PATTERN Woodrow-WP COLOR 505

BRAND

APPLICATION

Stroheim

Wallcovering

CATEGORIES

COLORS

ASTM-E84, Handcrafted / Handmade

Beige

DESIGN TYPES

Novelty, Faux

| WIDTH                                         | VERTICAL REPEAT   | HORIZONTAL REPEAT | CONTENT                                 |
|-----------------------------------------------|-------------------|-------------------|-----------------------------------------|
| 36.00 in (91.44 cm)                           | 0.00 in (0.00 cm) | 0.00 in (0.00 cm) | Face: 100% Wood, Backing: 100% Nonwoven |
| BACKING                                       | FIRE CODES        | PRODUCT NUMBER    | COUNTRY                                 |
| Strippable, Pretrimmed,<br>100% Paper Backing | Passes ASTM-E84   | 8164005           | China                                   |