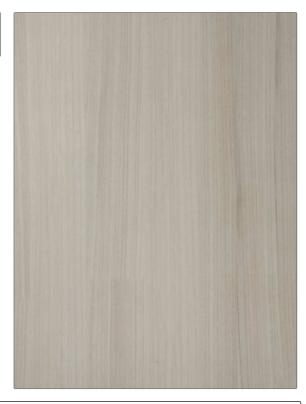

PATTERN Woodrow-WP
COLOR 503

BRAND APPLICATION

CATEGORIES COLORS

ASTM-E84, Handcrafted / Handmade

Beige

Wallcovering

DESIGN TYPES

Stroheim

Novelty, Faux

| WIDTH                                         | VERTICAL REPEAT   | HORIZONTAL REPEAT | CONTENT                                 |
|-----------------------------------------------|-------------------|-------------------|-----------------------------------------|
| 36.00 in (91.44 cm)                           | 0.00 in (0.00 cm) | 0.00 in (0.00 cm) | Face: 100% Wood, Backing: 100% Nonwoven |
| BACKING                                       | FIRE CODES        | PRODUCT NUMBER    | COUNTRY                                 |
| Strippable, Pretrimmed,<br>100% Paper Backing | Passes ASTM-E84   | 8164003           | China                                   |

ADDITIONAL PRODUCT NOTES

Strippable, Pretrimmed, Lead Free, Formaldehyde Free, Cadmium Free, 100% Paper Backing, Paste The Paper, Random Match, Class A Fire Rating, Variations In Color May Occur, From Lot To Lot.